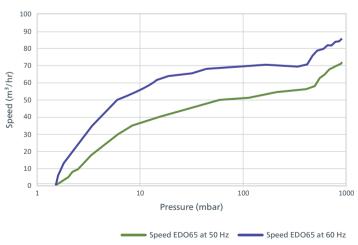

# TECHNICAL DATA

|                       | Units       | EDO65                   |
|-----------------------|-------------|-------------------------|
| Max pumping speed     | m³/h / ACFM | 72 @ 50 Hz / 42 @ 50 Hz |
|                       |             | 85 @ 60 Hz / 50 @ 60 Hz |
| Ultimate vacuum level | mbar / torr | ≥ 1.5mbar / 1.13 torr   |
| Nominal motor power   | kW / hp     | 1.5 / 2                 |
| Inlet / Outlet        | Inch        | NW 40                   |
| Dimensions (Length)   | mm          | 446                     |
| Dimensions (Width)    | mm          | 447                     |
| Dimensions (Height)   | mm          | 435                     |

# PERFORMANCE CURVES

**PRODUCT BROCHURE** edwardsvacuum.com