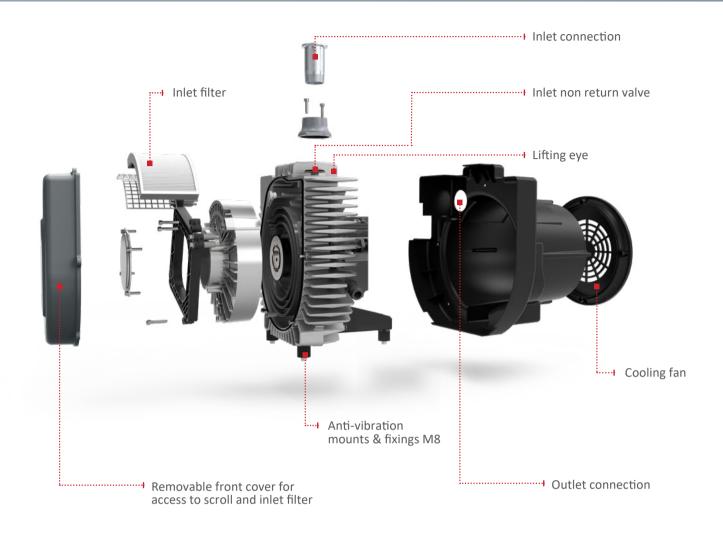

## RELIABLE AND FLEXIBLE

Process protection: Inlet non return valve to prevent back contamination. The pump also has an integrated inlet filter to protect the scroll mechanism against particle ingress.

### **OPTMISED DESIGN**

Compact: Our patented antirotation mechanism reduce stress at critical points supporting long running life time. This replaces the usual bellows, pins and cranks making the pump compact.

**Higher pumping speed:** The dual inlet stage allows for increased through put.